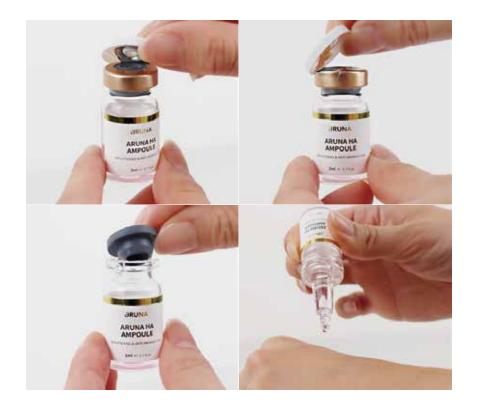

# How to use

Aruna ampoule **Usage instructions** 

With Aruna ampoule, deeply deliver nutrition

\* Open the outer transparent container of the ampoule, then open the lid and attach the dropper. Use it effectively with the roller to apply the desired amount.