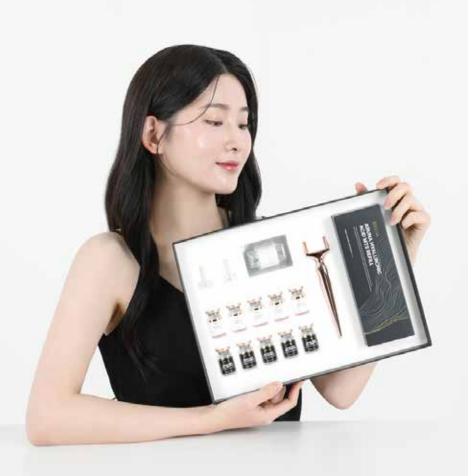

# aruna

MTS HA CORE CELL ROLLER AMPOULE AMPOULE

#### HYALURONIC ACID MTS KIT

USING PREMIUM HOME CARE PRODUCTS, 3,600 MICRONEEDLES PENETRATE THE SKIN AND DELIVER COLLAGEN, SOOTHING, AND MOISTURIZING INGREDIENTS DEEP INTO THE SKIN, INCREASING SKIN ELASTICITY, REDUCING WRINKLES, AND IMPROVING MICROCIRCULATION.

#### HYALURONIC ACID MTS KIT

Let's do asthetic care and home care at the same time!

03