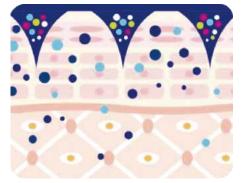

# The start of solving Skin concerns is **Absorption!**

WITH 3,600 MICRO-TIPS, DEEPLY INTO THE SKIN!

WHEN USING HANDS COTTON PADS

WHEN USING THE MTS ROLLER

The needles create pathways in the skin, helping the product penetrate deep into the skin and between wrinkles.

# **Micro Tip**

Micro Tips for effective absorption Of active ingredients into the skin.

After use

**Before use** 

Sodium Hyaluronate (contains 370,000 PPM) 2 types of peptides Madecassoside

The Micro Tips, made with active ingredients such as Sodium Hyaluronate, 2 types of peptides, and Madecassoside, dissolve to deliver these active ingredients deeply and quickly into the skin.