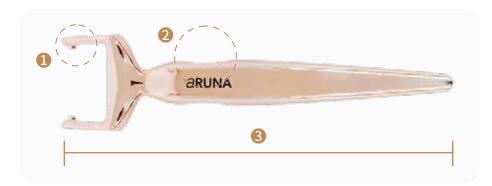

- Designed in an appropriate size to fit securely in the silicone 1 puff's groove to prevent it from falling out.
- Made with large grooves for easy gripping. 2
- The handle length is extended for a more stable grip. 3