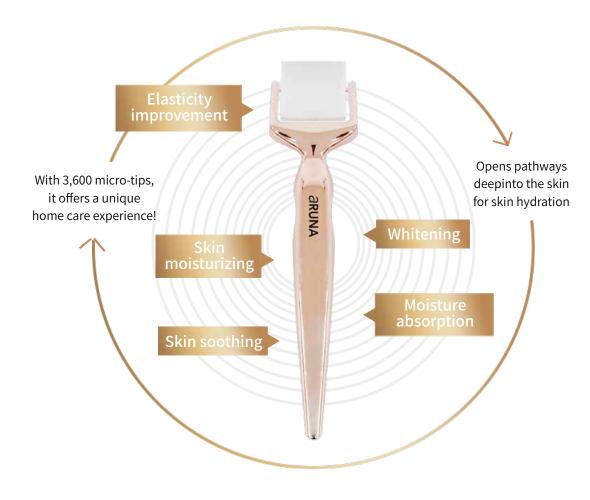

#### HYALURONIC ACID MTS KIT

USING PREMIUM HOME CARE PRODUCTS, 3,600 MICRONEEDLES PENETRATE THE SKIN AND DELIVER COLLAGEN, SOOTHING, AND MOISTURIZING INGREDIENTS DEEP INTO THE SKIN, INCREASING SKIN ELASTICITY, REDUCING WRINKLES, AND IMPROVING MICROCIRCULATION.

# The start of solving Skin concerns is **Absorption!**

WITH 3,600 MICRO-TIPS, DEEPLY INTO THE SKIN!

WHEN USING HANDS COTTON PADS

WHEN USING THE MTS ROLLER

The needles create pathways in the skin, helping the product penetrate deep into the skin and between wrinkles.