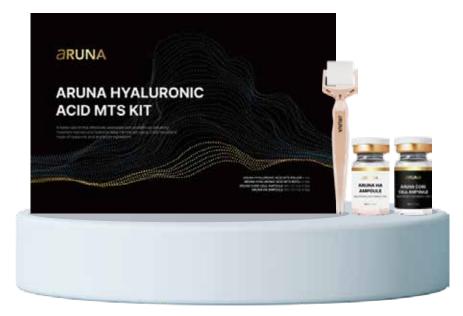

# The start of solving Skin concerns is **Absorption!**

WITH 3,600 MICRO-TIPS, DEEPLY INTO THE SKIN!

WHEN USING HANDS COTTON PADS

WHEN USING THE MTS ROLLER

The needles create pathways in the skin, helping the product penetrate deep into the skin and between wrinkles.

# **Micro Tip**

Micro Tips for effective absorption Of active ingredients into the skin.

After use

**Before use** 

Sodium Hyaluronate (contains 370,000 PPM) 2 types of peptides Madecassoside

The Micro Tips, made with active ingredients such as Sodium Hyaluronate, 2 types of peptides, and Madecassoside, dissolve to deliver these active ingredients deeply and quickly into the skin.

### CONTAINS SALMON DNA, PDRN

PDRN, similar to human DNA, helps with skin care, moisturization, and nutrition, contributing to firm, healthy skin.

### Contains Human Umbilical Mesenchymal Stem CellConditioned Media Extract

As a culture supernatant, which is secreted during stem cell culture, is rich in over 250 growth factors and cytokines. And the growth factors in the skin help regulate skin balance, aiding in skin elasticity management.