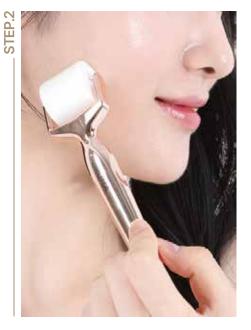

# MTS kit how to use

#### TO DEEPLY DELIVER NUTRITION INTO THE SKIN WITH AMPOULE & ROLLER

STEP.

Open one portion of the roller and attach it to the top of the dedicated handle.

After cleansing, massage with the roller on skin without moisture or oil for 5-10 minutes.

Apply the ampoule to the area massaged with the roller.

Repeat the roller massage once more for effective absorption of the serum's active ingredients

① Precautions for use Please do not use the microchip roller for any other purposesthan its original intended use.