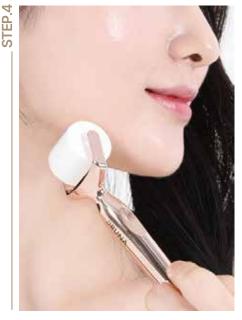

#### TO DEEPLY DELIVER NUTRITION INTO THE SKIN WITH AMPOULE & ROLLER

STEP.

Open one portion of the roller and attach it to the top of the dedicated handle.

After cleansing, massage with the roller on skin without moisture or oil for 5-10 minutes.

Apply the ampoule to the area massaged with the roller.

Repeat the roller massage once more for effective absorption of the serum's active ingredients

① Precautions for use Please do not use the microchip roller for any other purposesthan its original intended use.