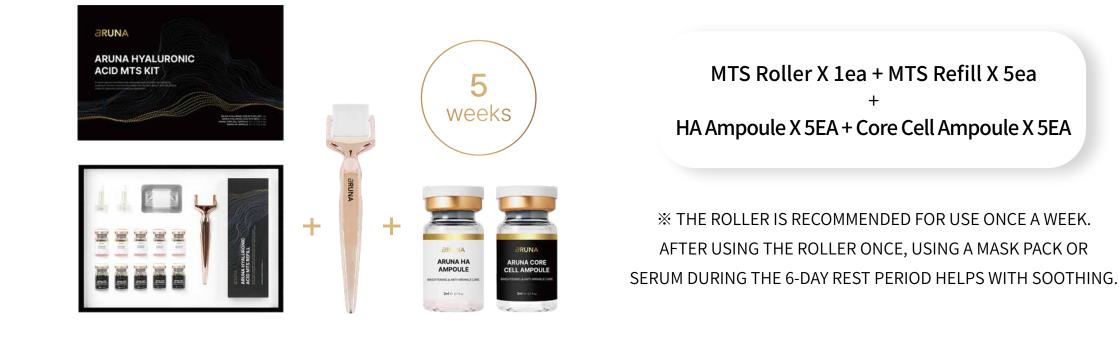

#### HYALURONIC ACID MTS KIT

USING PREMIUM HOME CARE PRODUCTS, 3,600 MICRONEEDLES PENETRATE THE SKIN AND DELIVER COLLAGEN, SOOTHING, AND MOISTURIZING INGREDIENTS DEEP INTO THE SKIN, INCREASING SKIN ELASTICITY, REDUCING WRINKLES, AND IMPROVING MICROCIRCULATION.

#### HYALURONIC ACID MTS KIT

Let's do asthetic care and home care at the same time!

03

### Home care program

# Premium Home Care' completed once a week 5-week Home Care Program