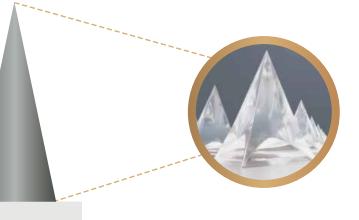

# **Micro Tip**

# The start of solving Skin concerns is **Absorption!**

WITH 3,600 MICRO-TIPS, DEEPLY INTO THE SKIN!

WHEN USING HANDS COTTON PADS

WHEN USING THE MTS ROLLER

The needles create pathways in the skin, helping the product penetrate deep into the skin and between wrinkles.