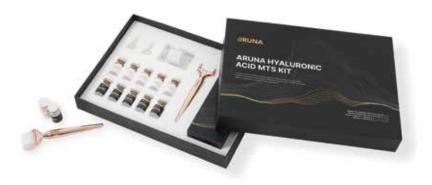

#### HYALURONIC ACID MTS KIT

USING PREMIUM HOME CARE PRODUCTS, 3,600 MICRONEEDLES PENETRATE THE SKIN AND DELIVER COLLAGEN, SOOTHING, AND MOISTURIZING INGREDIENTS DEEP INTO THE SKIN, INCREASING SKIN ELASTICITY, REDUCING WRINKLES, AND IMPROVING MICROCIRCULATION.

#### HYALURONIC ACID MTS KIT

Let's do asthetic care and home care at the same time!

03