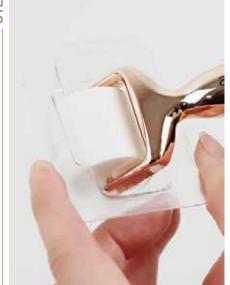

- Designed in an appropriate size to fit securely in the silicone 1 puff's groove to prevent it from falling out.
- Made with large grooves for easy gripping. 2
- The handle length is extended for a more stable grip. 3

# MTS kit how to use

#### TO DEEPLY DELIVER NUTRITION INTO THE SKIN WITH AMPOULE & ROLLER

STEP.

Open one portion of the roller and attach it to the top of the dedicated handle.

After cleansing, massage with the roller on skin without moisture or oil for 5-10 minutes.